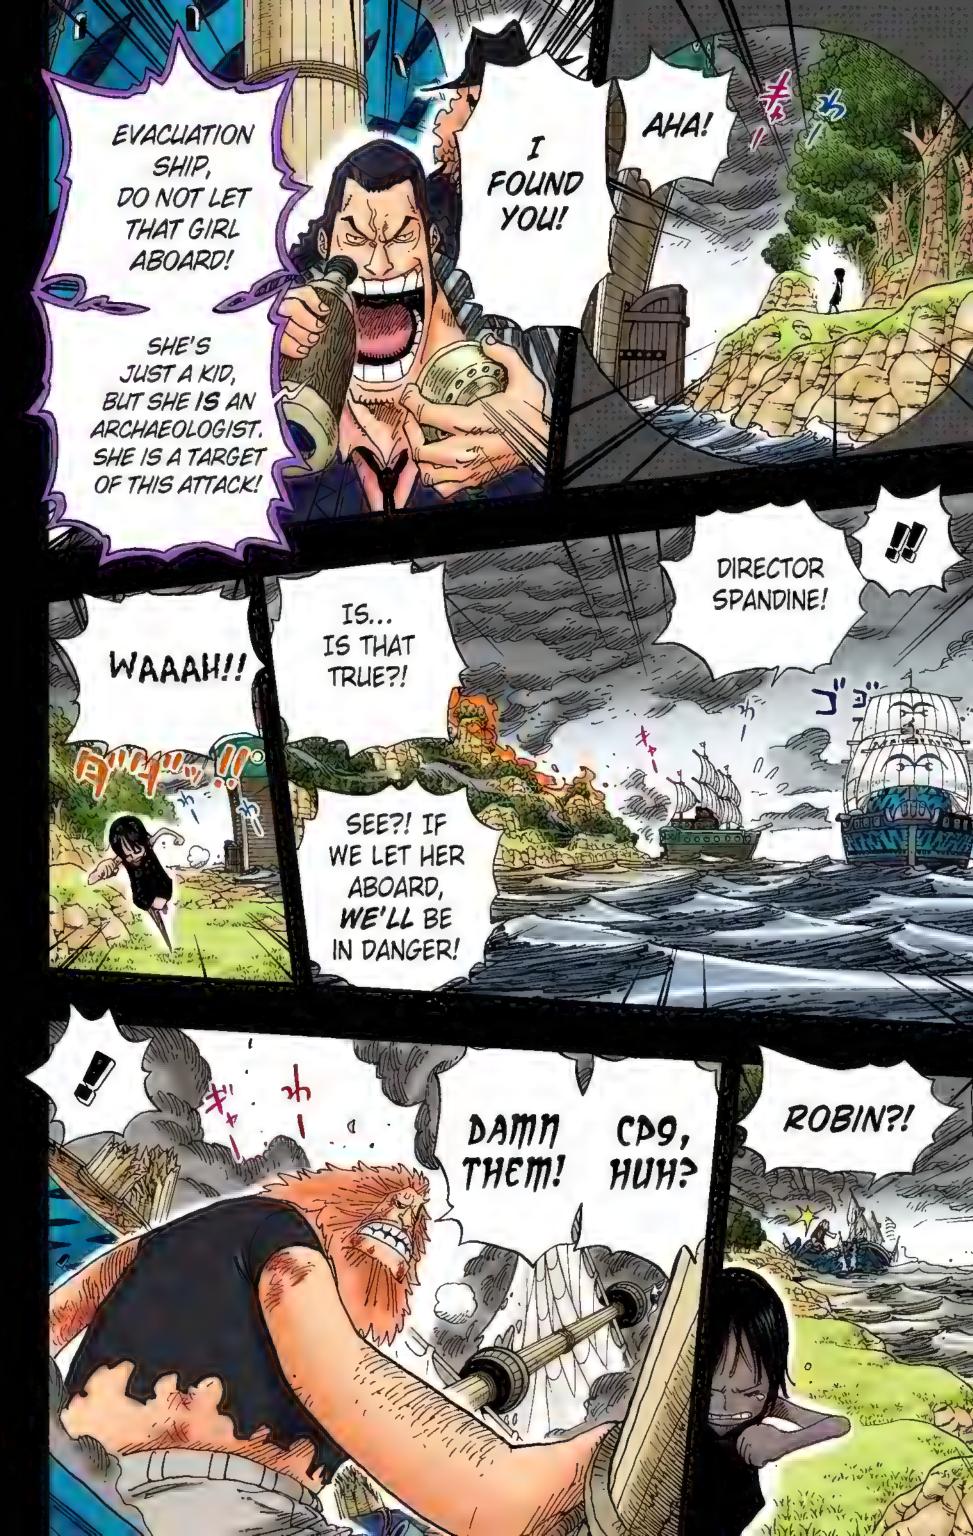

HE'S FLYING

Chapter 391: THE GIRL

THEY CALLED A DEMON

STOP!

Q: In chapter 367, Sanji breaks a Transponder Snail. That's terrible!!

The Transponder Snail didn't do a thing to him! Do you want the Transponder Snail to cry? It'll scream out in pain, y'know? Maybe its body won't hurt, but it'll cry because of emotional hurt. So let's apologize.